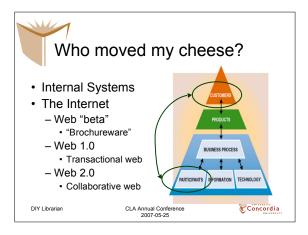

| Examples of Web 2.0 |                                     |                |  |  |  |  |  |  |
|---------------------|-------------------------------------|----------------|--|--|--|--|--|--|
| Social              | YouTube                             | News / link    |  |  |  |  |  |  |
| Networking          |                                     | Recommendation |  |  |  |  |  |  |
| MySpace             | Image /                             | Systems        |  |  |  |  |  |  |
| Facebook            | Photo Blogger                       | Digg           |  |  |  |  |  |  |
| LinkedIn            | flickr                              | p2pnet         |  |  |  |  |  |  |
|                     | Picasa                              | Del.ici.us     |  |  |  |  |  |  |
| DIY Librarian