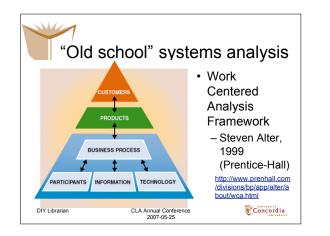

| Examples of Web 2.0 |                                     |                |  |  |  |  |  |  |
|---------------------|-------------------------------------|----------------|--|--|--|--|--|--|
| Social              | YouTube                             | News / link    |  |  |  |  |  |  |
| Networking          |                                     | Recommendation |  |  |  |  |  |  |
| MySpace             | Image /                             | Systems        |  |  |  |  |  |  |
| Facebook            | Photo Blogger                       | Digg           |  |  |  |  |  |  |
| LinkedIn            | flickr                              | p2pnet         |  |  |  |  |  |  |
|                     | Picasa                              | Del.ici.us     |  |  |  |  |  |  |
| DIY Librarian