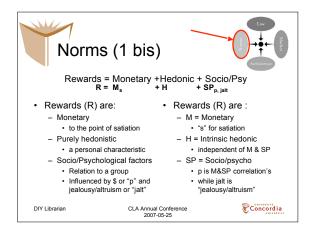

|  |
| <ul> <li>secondary</li> </ul> | Sender                                          | Theme                                       | N/A                         | Time                        |  |
| Structure /                   | Message body                                    | Post,                                       | Page, discussion,           | Post, replies               |  |
| components                    | & metadata                                      | comments                                    | history                     |                             |  |
| components                    | æ metadata                                      | CLA Annual Confer                           | <u> </u>                    | Concordi                    |  |



















| No            | rms (2)                           |                                   |
|---------------|-----------------------------------|-----------------------------------|
|               | Libraries                         | Web 2.0                           |
| Mission       | <ul> <li>Preservation</li> </ul>  | <ul> <li>Collaboration</li> </ul> |
|               | •Access                           | •Access                           |
| Vision or     | •Control                          | •"Open"                           |
| Values        | •Structure                        | •Beta                             |
|               | •Quality                          | •Speed                            |
| DIY Librarian | CLA Annual Conferen<br>2007-05-25 |