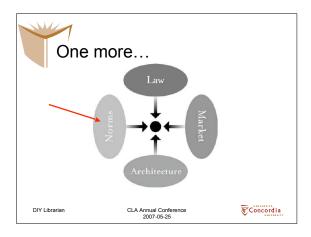

|  |
| <ul> <li>secondary</li> </ul> | Sender                                          | Theme                                       | N/A                         | Time                        |  |
| Structure /                   | Message body                                    | Post,                                       | Page, discussion,           | Post, replies               |  |
| components                    | & metadata                                      | comments                                    | history                     |                             |  |
| components                    | æ metadata                                      | CLA Annual Confer                           | <u> </u>                    | Concordi                    |  |



















| No            | rms (2)                           |                                   |
|---------------|-----------------------------------|-----------------------------------|
|               | Libraries                         | Web 2.0                           |
| Mission       | <ul> <li>Preservation</li> </ul>  | <ul> <li>Collaboration</li> </ul> |
|               | •Access                           | •Access                           |
| Vision or     | •Control                          | •"Open"                           |
| Values        | •Structure                        | •Beta                             |
|               | •Quality                          | •Speed                            |
| DIY Librarian | CLA Annual Conferen<br>2007-05-25 |