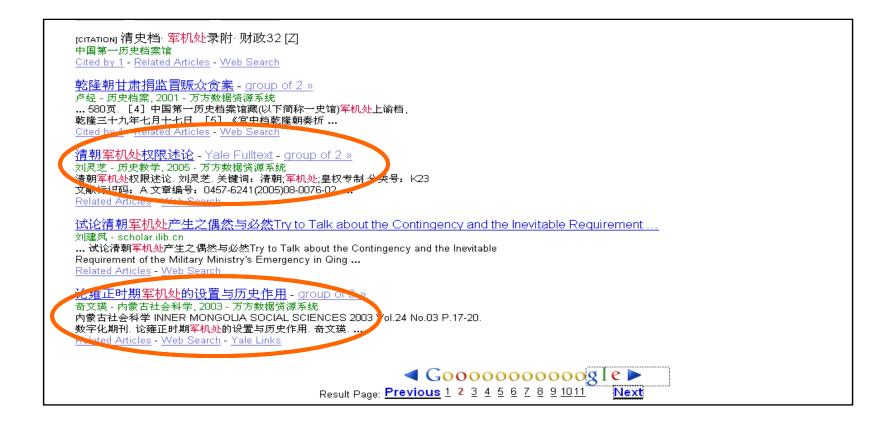

-------------------------|----------------------------------|
| RSS Feed                              | Y (glitch in accessing full text)                                                             | Ν                                |
| Bibliographic<br>Management Solutions | Y (with EndNote and RefWorks)                                                                 | Y (with EndNote and RefWorks)    |
| OpenURL                               | Partial<br>(target-compliant<br>only; journal level<br>only; glitch with<br>Century Journals) | Ν                                |
| Federated Search                      | N                                                                                             | Ν                                |

## Google Scholar as a solution for Wanfang



# Taking into Consideration of Google Scholar...

|                                       | CAJ (EastView/CNKI)                                                                        | Wanfang China Online<br>Journals                                                   |
|---------------------------------------|--------------------------------------------------------------------------------------------|------------------------------------------------------------------------------------|
| RSS Feed                              | Y (glitch in accessing full text)                                                          | Ν                                                                                  |
| Bibliographic<br>Management Solutions | Y (with EndNote and RefWorks)