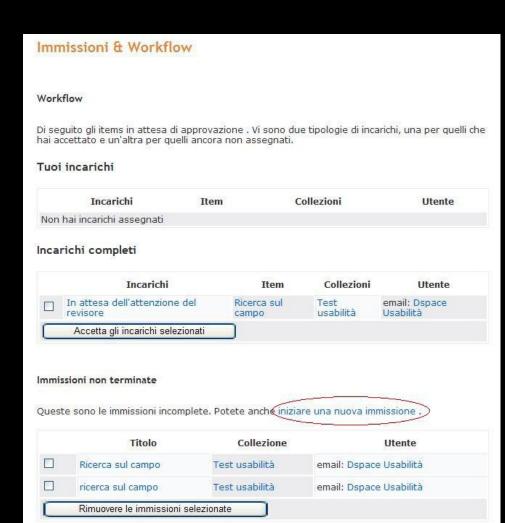

## **RESULTS: TERMINOLOGY/2**

















## RESULTS: BROWSING IN COMMUNITIES AND COLLECTIONS

#### Comunità in DSpace

Selezionare una Sottocomunità per visualizzare le sue collezioni.

- ARCHIVIO GM VERSIONE DEMO
  - o Manifestazioni e manifestanti
    - Immigrant Rights
  - o Quotidiani e riviste
    - Corriere della sera
    - The New York Times
  - o Strategie di sopravvivenza
    - Bangladesh
    - Brasile
  - o Trasformazioni metropolitane
    - Mappe tematiche
    - Origine della citta'
- ARCHIVIO MULTIMEDIALE DI ATENEO
  - o Campus Photogallery
    - Edifici e strutture
    - Vita nel Campus
  - o Eventi
    - Cerimonia di inaugurazione A.A. 2007-2008 (27/11/07)

## COMMUNITIES AND COLLECTIONS/2















#### **RESULTS: UPLOAD**



#### **RESULTS: WORKFLOW**



## **GUIDELINES: GENERAL**















## **GUIDELINES: TERMINOLOGY**

















## **GUIDELINES: NAVIGATION**











## **GUIDELINES: NAVIGATION/2**















## **GUIDELINES: SUBMISSION**















## **GUIDELINES: WORKFLOW**















## **CONCLUSION**