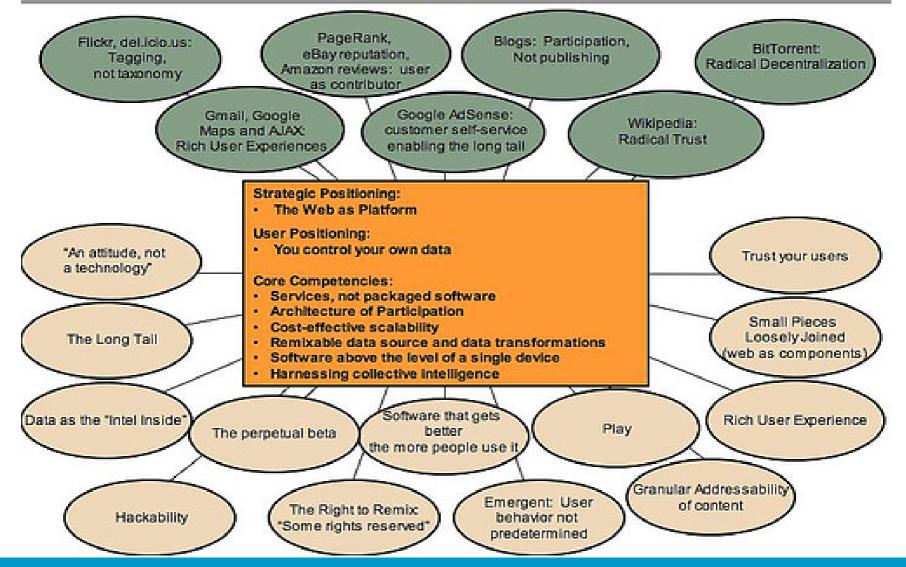

#### Web 2.0 Meme Map

IMC Meeting, 28-30 May 2008, La Spezia, Italy

Source: http://www.oreillynet.com/pub/a/oreilly/tim/news/2005/09/30/what-is-web-20.html