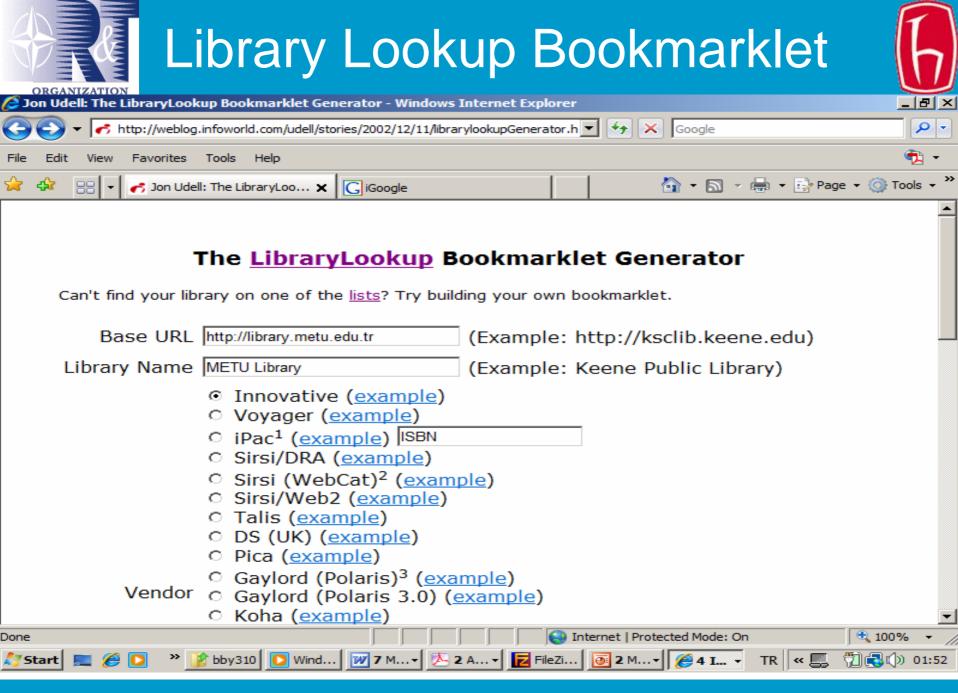

🦰 8 1-

IMC Meeting, 28-30 May 2008, La Spezia, Italy

| A Mashups                                                                                                                                                                                                                                                                                                                                                                        | for libraries                                                                                                                                                                            | B                                         |
|----------------------------------------------------------------------------------------------------------------------------------------------------------------------------------------------------------------------------------------------------------------------------------------------------------------------------------------------------------------------------------|------------------------------------------------------------------------------------------------------------------------------------------------------------------------------------------|-------------------------------------------|
| Boulder Library with Amazon Reviews - Programmable                                                                                                                                                                                                                                                                                                                               | Web Mashup Detail - Windows Internet Explorer                                                                                                                                            | _ 8 ×                                     |
| 😋 💽 👻 http://www.programmableweb.com/mashup/bc                                                                                                                                                                                                                                                                                                                                   | oulder-library-with-amazon-reviev 💌 👉 🗙 🛛 Google                                                                                                                                         | P 🞽                                       |
| File Edit View Favorites Tools Help                                                                                                                                                                                                                                                                                                                                              |                                                                                                                                                                                          | ] 🔁 🚽                                     |
| 😪 🍄 🔠 🗸 🔆 Boulder Library with Ama 🗙 💽 iGoo                                                                                                                                                                                                                                                                                                                                      | ogle 🛛 🔰 🕶 🖶 🕶 😓                                                                                                                                                                         | 🌛 Page 👻 🎯 Tools 👻 🂙                      |
| Dashboard > Directory > Mashup Profile                                                                                                                                                                                                                                                                                                                                           | 1 of 5 Mashups Tagged library 《 Previous Next 》                                                                                                                                          | <b></b>                                   |
| Boulder Library with Amazon Rev                                                                                                                                                                                                                                                                                                                                                  |                                                                                                                                                                                          | Programm                                  |
| Summary Comments (0)                                                                                                                                                                                                                                                                                                                                                             | New: Check-out our Shopping Mashup Dashboard »                                                                                                                                           | thumbpla                                  |
| Overview                                                                                                                                                                                                                                                                                                                                                                         |                                                                                                                                                                                          | ADD MOBILE TO APP<br>GET PAID FOR YOUR WO |
| Flatirons Library Consortium                                                                                                                                                                                                                                                                                                                                                     | <b>Description</b><br>See Amazon.com customer reviews and editorials within<br>the online card catalog of the Boulder, Colo., public                                                     | CLICK HERE                                |
| Conversion     Schelaufusa dog     Limit search to available terms     IS results found, sorted by bille,     Result Poor:                                                                                                                                                                                                                                                       | APIs Amazon eCommerce                                                                                                                                                                    | 0.000                                     |
| Author Florian, Douglas,<br>Title Bow wow meow recw : It's rhyming cats and dogs / poems and pa<br>Publisher San Diego : Narcourt, 2003.                                                                                                                                                                                                                                         | Tags books, library, reviews, shopping                                                                                                                                                   | Get app:<br>Get paid                      |
| Rating Schröder<br>Amazon Editorial: Douglas Florian (Insectlopedia, The Mammalabilia) is at it again. The 21 poems and i<br>Merow, will tickle young dog and cat lowers—and just about everyone else, too. Florian's painting of a poe<br>bow, accompanies a four-line concrete poem cleverly typeset in swirts on the opposite page:                                           | Added 19 Mar 2007                                                                                                                                                                        |                                           |
| Poodles have oodles and oodles of curts,<br>Which makes poodle boys look like poodle girls.<br>The curts may have whirls, while the whirls may have swirls.                                                                                                                                                                                                                      | Who orchestr8 [Profile]                                                                                                                                                                  |                                           |
| Poodies have codies and codies of curis.<br>Florian has fun with buildogs, pointers, Siamese, and Marix, but he doesn't limit himself to domestic bree<br>have lots of spots puzzles ocelot") are also featured. All the paintings have wonderful juvenile appealr<br>leopard painting, in particular, is worth the price of the book. In fact, you may need two copies: one for | URL http://nell.boulder.lib.co.us 🗗                                                                                                                                                      |                                           |
| ages)bennifer Lindsay<br>Amazon Customer Reviews: 5.0 / 5, 5 reviews<br>LOCATION CALL # L                                                                                                                                                                                                                                                                                        | See Related Mashups                                                                                                                                                                      | Demystifiying<br>web 2.0 for              |
| BMAIN_Childrens Nenfiction         B11         12-19-06           LSV_hownie Non-Fiction         E 811.54 FLO         09-23-06           Feiting         1st of         1                                                                                                                                                                                                        | 22books                                                                                                                                                                                  | the enterprise                            |
| ★★★★★     S     Image: S       Click stars to vote     S     Image: S                                                                                                                                                                                                                                                                                                            | Forces of this     Branchese Annual of the terms     Branchese Annual of the terms |                                           |
|                                                                                                                                                                                                                                                                                                                                                                                  |                                                                                                                                                                                          | •                                         |
|                                                                                                                                                                                                                                                                                                                                                                                  |                                                                                                                                                                                          | € 100% - //                               |
| 🍠 Start 📃 🏉 🚺 👋 🔐 2 W 🛛 🖸 Wi 🕅 7 M.•                                                                                                                                                                                                                                                                                                                                             | 🔁 6 A. 🛛 🔁 Fil 📴 2 M. 🖌 🌽 7 I 🖷 bb TR 🔍                                                                                                                                                  | « 🌉  搅 🔂 🕼 05:58                          |