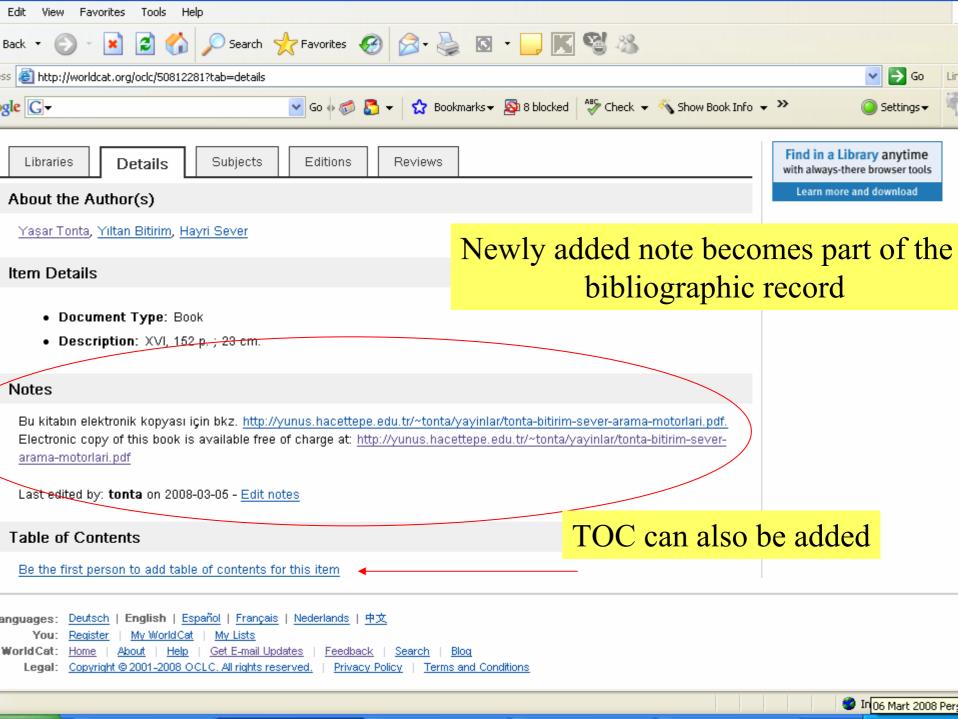

| by <u>Yaşar Tonta</u> ;            | <u>Yıltan Bitirim;</u> <u>Hayri Sever</u>                                                                                                                                                                                                         |
|------------------------------------|---------------------------------------------------------------------------------------------------------------------------------------------------------------------------------------------------------------------------------------------------|
| Туре:                              | Book                                                                                                                                                                                                                                              |
| Language:                          | Turkish                                                                                                                                                                                                                                           |
| Publisher:                         | Ankara : Total Bilişim Ltd. Sti., 2002.                                                                                                                                                                                                           |
| Editions:                          | 2 Editions                                                                                                                                                                                                                                        |
| ISBN:                              | 9759292300 9789759292300                                                                                                                                                                                                                          |
| OCLC:                              | 50812281                                                                                                                                                                                                                                          |
| Related Subjects:                  | Information retrieval system.                                                                                                                                                                                                                     |
| Citations:                         | Cite this Item   Export to EndNote   Export to RefWorks                                                                                                                                                                                           |
| <b>Get It</b><br>Search my library | Save It       Add This Page to Favorites         Save to: [New List]       Save to: [New List]                                                                                                                                                    |
| Services from HACT                 | TTEPE UNIVERSITESI for this item:       Connect to the catalog at Hacettepe University Libraries   OCLC FirstSearch         Details       Subjects       Editions         Reviews       Find in a Library anytime with always-there browser tools |
| ne                                 | 🥑 Internet                                                                                                                                                                                                                                        |