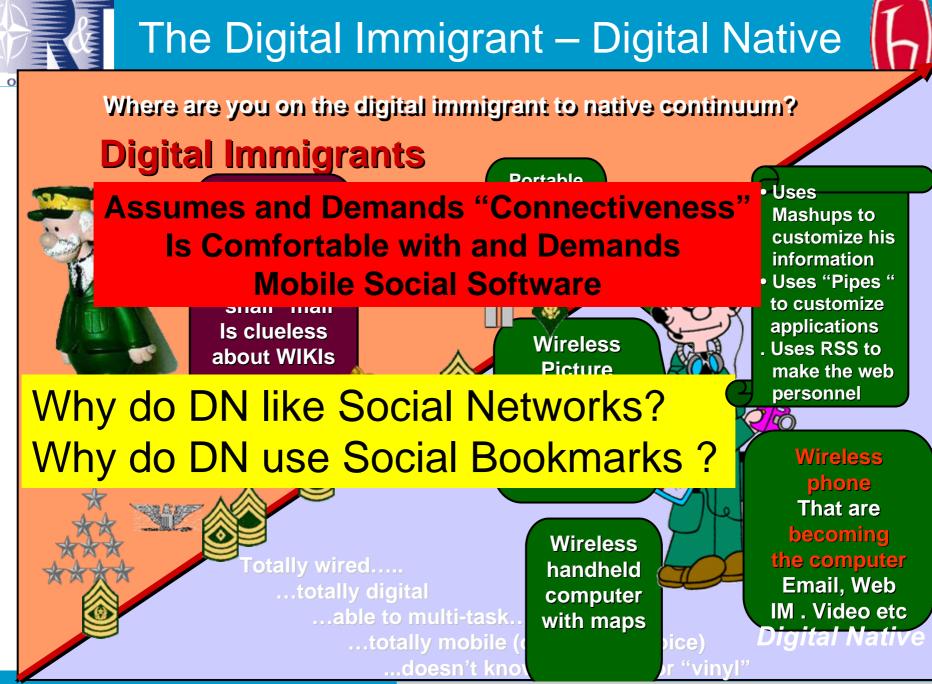

Source: Fred Stein, Digital Immigrants, Digital Natives and the Information Age

IMC Meeting, 28-30 May 2008, La Smeans

Source: Fred Stein, Digital Immigrants, Digital Natives and the Information Age

|   | ORGANIZATION                                                                                                                                                                                                                                                       | What                                                                                                                                | t is Web                                                                                                                                                                                                                              | 2.0?                                                                                                                                                                  |                                                                                               |                                                                                                                                                               | h            |
|---|--------------------------------------------------------------------------------------------------------------------------------------------------------------------------------------------------------------------------------------------------------------------|-------------------------------------------------------------------------------------------------------------------------------------|---------------------------------------------------------------------------------------------------------------------------------------------------------------------------------------------------------------------------------------|-----------------------------------------------------------------------------------------------------------------------------------------------------------------------|-----------------------------------------------------------------------------------------------|---------------------------------------------------------------------------------------------------------------------------------------------------------------|--------------|
| Ć | O'Reilly What Is Web 2.(                                                                                                                                                                                                                                           | 0 - Windows Internet                                                                                                                | t Explorer                                                                                                                                                                                                                            |                                                                                                                                                                       |                                                                                               | _                                                                                                                                                             | . 8 ×        |
|   | 🗲 🕞 🗸 🙈 http://www.o                                                                                                                                                                                                                                               | reillynet.com/pub/a/oreil                                                                                                           | illy/tim/news/2005/09/30/what                                                                                                                                                                                                         | t-is-web-20.ł 🔻 🍫                                                                                                                                                     | tim oreilly web                                                                               | 2.0                                                                                                                                                           | <b>P</b> -   |
|   | File Edit View Favorites                                                                                                                                                                                                                                           | Tools Help                                                                                                                          |                                                                                                                                                                                                                                       |                                                                                                                                                                       |                                                                                               |                                                                                                                                                               | <b>1</b> 0 - |
| 2 | r 🍄 🔠 🕶 🙈 O'Reilly                                                                                                                                                                                                                                                 | What Is Web 2.0 🗙                                                                                                                   | GiGoogle                                                                                                                                                                                                                              |                                                                                                                                                                       | 🔄 - 🔝 - 🖷                                                                                     | 🖕 🛨 🔂 Page 👻 🎯 To                                                                                                                                             | ols 🕶 🔭      |
|   | <b>O'REILL</b>                                                                                                                                                                                                                                                     | Y°                                                                                                                                  | A CONTRACTOR                                                                                                                                                                                                                          |                                                                                                                                                                       |                                                                                               |                                                                                                                                                               | <u> </u>     |
|   | Home Network                                                                                                                                                                                                                                                       | Store Safari Boo                                                                                                                    | oks Online Conferer                                                                                                                                                                                                                   | nces School                                                                                                                                                           | Academic Soluti                                                                               | ions About                                                                                                                                                    |              |
|   | Contacts   History   T                                                                                                                                                                                                                                             | im O'Reilly   Labs                                                                                                                  | Press Room Jobs                                                                                                                                                                                                                       | User Group Pro                                                                                                                                                        | gram   Newslette                                                                              | rs   Writing for O'R                                                                                                                                          | silly        |
|   |                                                                                                                                                                                                                                                                    |                                                                                                                                     |                                                                                                                                                                                                                                       |                                                                                                                                                                       |                                                                                               |                                                                                                                                                               |              |
| ŀ |                                                                                                                                                                                                                                                                    |                                                                                                                                     |                                                                                                                                                                                                                                       | advertis                                                                                                                                                              | ement                                                                                         |                                                                                                                                                               |              |
|   | What Is W<br>Design Patterns and E                                                                                                                                                                                                                                 |                                                                                                                                     | or the Next Generation                                                                                                                                                                                                                |                                                                                                                                                                       | ement                                                                                         | Lister<br>Print<br>Discuss                                                                                                                                    | Ä            |
|   |                                                                                                                                                                                                                                                                    |                                                                                                                                     | or the Next Generatio                                                                                                                                                                                                                 |                                                                                                                                                                       | Subscri                                                                                       | Print                                                                                                                                                         |              |
|   | Design Patterns and E<br>by Tim O'Reilly<br>09/30/2005<br>The bursting of the dot-co<br>concluded that the web w<br>common feature of all ter<br>ascendant technology is of<br>rush, the real success sto<br>separates one from the co<br>The concept of "Web 2.0" | om bubble in the fall<br>vas overhyped, when<br>chnological revolutio<br>ready to take its plac<br>ories show their stren<br>other. | or the Next Generation<br>I of 2001 marked a turnin<br>n in fact bubbles and cons<br>ons. Shakeouts typically n<br>ice at center stage. The p<br>ingth, and there begins to<br>erence brainstorming sess<br>h nioneer and O'Reilly VP | n of Software<br>og point for the we<br>sequent shakeouts<br>nark the point at w<br>retenders are give<br>be an understand                                            | Subscri<br>Sub<br>b. Many people<br>appear to be a<br>which an<br>an the bum's<br>ing of what | Print<br>Discuss<br>ibe to tim.oreilly.com                                                                                                                    |              |
| • | Design Patterns and E<br>by Tim O'Reilly<br>09/30/2005<br>The bursting of the dot-co<br>concluded that the web w<br>common feature of all ter<br>ascendant technology is of<br>rush, the real success sto<br>separates one from the co<br>The concept of "Web 2.0" | om bubble in the fall<br>vas overhyped, when<br>chnological revolutio<br>ready to take its plac<br>ories show their stren<br>other. | l of 2001 marked a turnin<br>n in fact bubbles and cons<br>ons. Shakeouts typically n<br>ice at center stage. The p<br>ingth, and there begins to<br>erence brainstorming sess                                                        | n of Software<br>og point for the we<br>sequent shakeouts<br>nark the point at w<br>retenders are give<br>be an understand<br>ion between O'Rei<br>noted that far fro | Subscri<br>Sub<br>b. Many people<br>appear to be a<br>which an<br>an the bum's<br>ing of what | Print<br>Discuss<br>ibe to tim.oreilly.com<br>oscribe to Newsletters<br>Read this article in:<br>Chinese<br>French<br>German<br>Italian<br>Japanese<br>Korean |              |