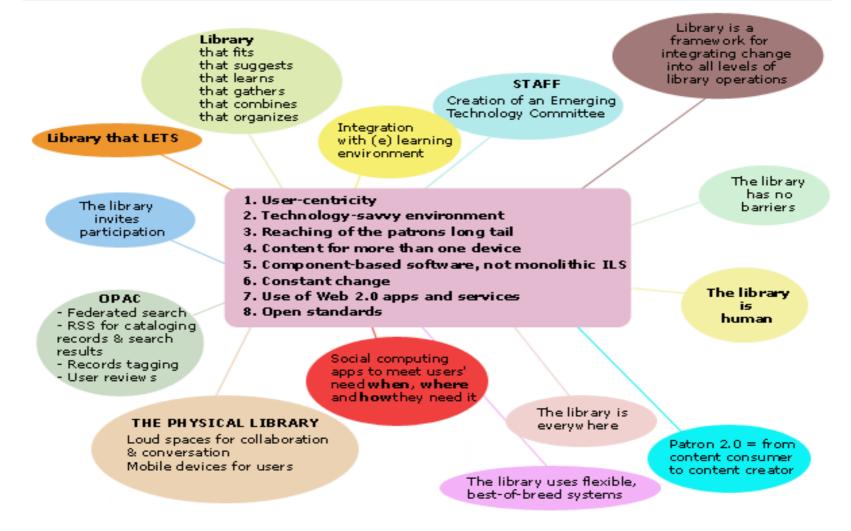

|
| 🥂 Start 📃 🏉 🚺 🔹 ル        | 2 W • 🖸 Wi 📝 7 M.• 🏷 3 A. • 🔀 Fil 💽 2 M.• 🧭 6 I• 🖄 bb TR «                                                      | [] (1) 07:16            |











- Modernized form of library service that reflects a transition within the library world in the way that services are delivered to users.
- Includes online services such as the use of OPAC systems and an increased flow of information from the user back to the library.
- Library 2.0 also attempts to harness the library user in the design and implementation of library services by encouraging feedback and participation.
- The Library 2.0 model for service will replace traditional, one-directional service offerings that have characterized libraries for centuries.



### Library 2.0



#### LIBRARY 2.0 MEME MAP



Source: http://www.flickr.com/photos/42538191@N00/113222147/



#### Academic Library 2.0 Concept Model







### Web 2.0 in Library 2.0

- Diffusion
- Concentration







- covers a range of tools and techniques which create richer connectivity between people, applications and data;
- support writers as well as readers;

Diffusion

- provide richer presentation environments.
- blogs and wikis; RSS; social networking; crowdsourcing of content; websites made programmable through web services and simple APIs; simple service composition environments; Ajax, flex, silverlight; and so on.
- Much of the library discussion of Web 2.0 is about 'diffusion', about a set of techniques for richer interaction. It is appropriate that libraries should offer an experience that is continuous with how pe