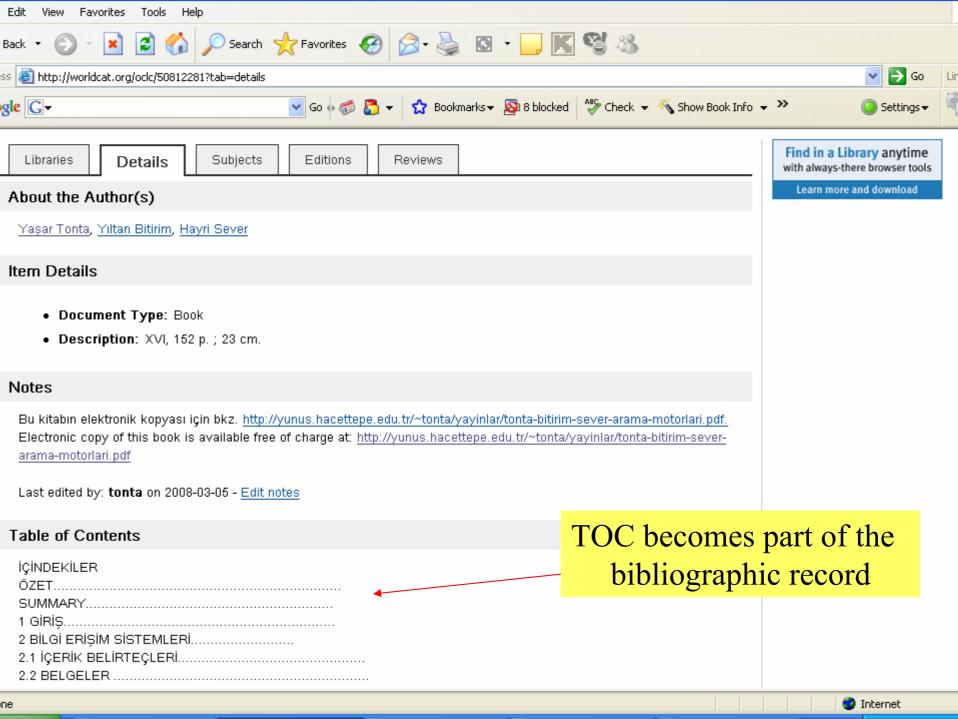

| by <u>Yaşar Tonta</u> ;            | <u>Yıltan Bitirim;</u> <u>Hayri Sever</u>                                                                                                                                                                                                         |
|------------------------------------|---------------------------------------------------------------------------------------------------------------------------------------------------------------------------------------------------------------------------------------------------|
| Туре:                              | Book                                                                                                                                                                                                                                              |
| Language:                          | Turkish                                                                                                                                                                                                                                           |
| Publisher:                         | Ankara : Total Bilişim Ltd. Sti., 2002.                                                                                                                                                                                                           |
| Editions:                          | 2 Editions                                                                                                                                                                                                                                        |
| ISBN:                              | 9759292300 9789759292300                                                                                                                                                                                                                          |
| OCLC:                              | 50812281                                                                                                                                                                                                                                          |
| Related Subjects:                  | Information retrieval system.                                                                                                                                                                                                                     |
| Citations:                         | Cite this Item   Export to EndNote   Export to RefWorks                                                                                                                                                                                           |
| <b>Get It</b><br>Search my library | Save It       Add This Page to Favorites         Save to: [New List]       Save to: [New List]                                                                                                                                                    |
| Services from HACT                 | TTEPE UNIVERSITESI for this item:       Connect to the catalog at Hacettepe University Libraries   OCLC FirstSearch         Details       Subjects       Editions         Reviews       Find in a Library anytime with always-there browser tools |
| ne                                 | 🥑 Internet                                                                                                                                                                                                                                        |