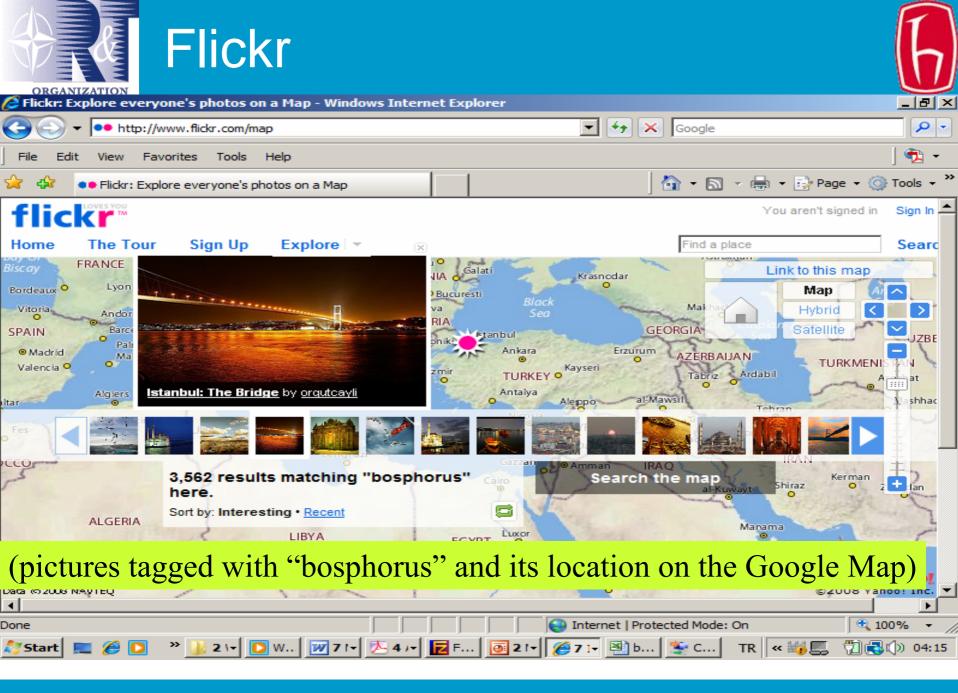

h

- Del.icio.us: www.del.icio.us
- Flickr: www.flickr.com
- CiteULike: www.citeulike.org
- Connotea: www.connotea.org
- LibraryThing: www.librarything.com
- TagCloud: www.tagcloud.com
- Yahoo's MyWeb: http://myweb.yahoo.com