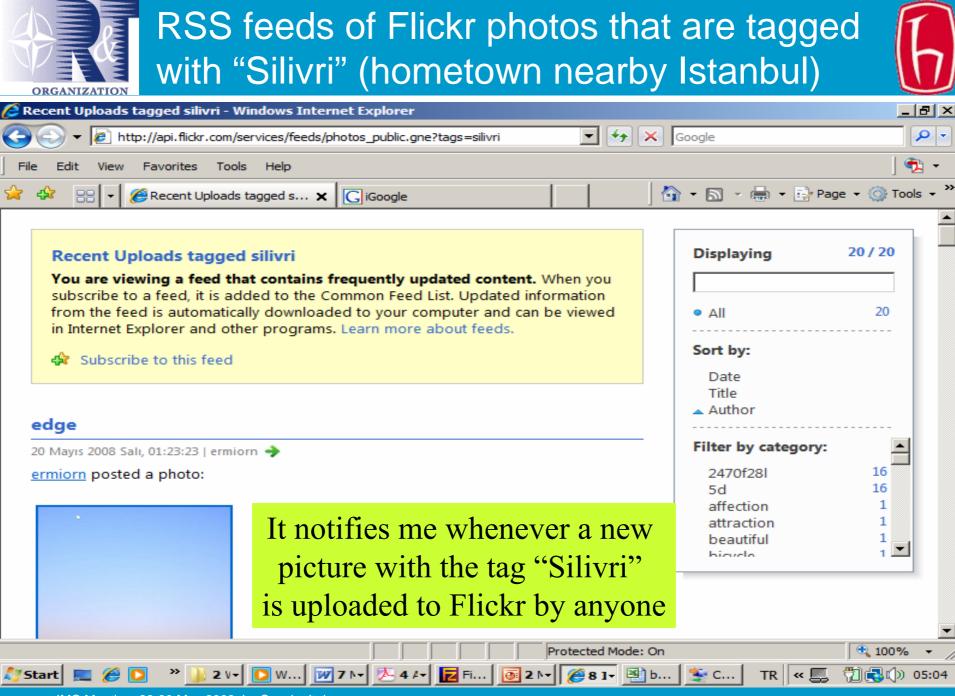

bby310 🚺 Wind... 😿 7 M... 🔻 🏷 2 A... 🛛 🔂 FileZi... 💽 2 M... 🗸 🌈 5 I... 🗸 TR 🔍 🛒

IMC Meeting, 28-30 May 2008, La Spezia, Italy

Start

📆 🔂 🕼 00:30

- Feeds are documents used to transfer frequently updated digital content to users.
- This content ranges from news items, weblog entries, installments of podcasts, and virtually any content that can be parceled out in discrete units.
- \* You syndicate, or publish, content by producing a feed to distribute it.
- \* You subscribe to a feed by reading it and using it.
- \* You aggregate feeds by combining feeds from multiple sources.

Source: http://mashupguide.net/1.0a/858Xch04.pdf

| ORGANIZATION Yahoo! News, Wikinews, NY Times National News by search term - Windows In                                                                                                                                                                                                                                        |                                   |           |
|-------------------------------------------------------------------------------------------------------------------------------------------------------------------------------------------------------------------------------------------------------------------------------------------------------------------------------|-----------------------------------|-----------|
| 🕞 👻 http://pipes.yahoo.com/pipes/pipe.run?Search_term=hacettepe&_id=qlUkcn1A 💌 🐓                                                                                                                                                                                                                                              | Google                            | <b>\$</b> |
| le Edit View Favorites Tools Help                                                                                                                                                                                                                                                                                             |                                   | ] 🔁       |
| 🕸 🗄 🗸 🚰 Google News, Yahoo! Ne 🗙 🙋 iGoogle                                                                                                                                                                                                                                                                                    | 🔄 🏠 🔹 🔝 👻 🖶 🔹 🔂 Page              | 🝷 🎯 Tools |
| Google News, Yahoo! News, Wikinews, NY Times National News by<br>search term<br>You are viewing a feed that contains frequently updated content. When you<br>subscribe to a feed, it is added to the Common Feed List. Updated information<br>from the feed is automatically downloaded to your computer and can be viewed    | Displaying     Displaying     All | 10 / 10   |
| in Internet Explorer and other programs. Learn more about feeds.<br>Subscribe to this feed<br>Half of Parliament's smokers determined to quit with new bill -<br>Today's Zaman                                                                                                                                                | Sort by:<br>Date<br>Title         |           |
| <ul> <li>Subscribe to this feed</li> <li>Half of Parliament's smokers determined to quit with new bill -<br/>Today's Zaman</li> <li>News items on my university (Hac<br/>are gathered and fetched to me<br/>Half of Parliament's smokers determined to quit with new bill<br/>Today's Zaman, Turkey - May 12, 2009</li> </ul> | Title Date Title                  |           |
| <ul> <li>Subscribe to this feed</li> <li>Half of Parliament's smokers determined to quit with new bill -<br/>Today's Zaman</li> <li>News items on my university (Hac<br/>are gathered and fetched to m<br/>Half of Parliament's smokers determined to quit with new bill</li> </ul>                                           | Title Date Title                  |           |