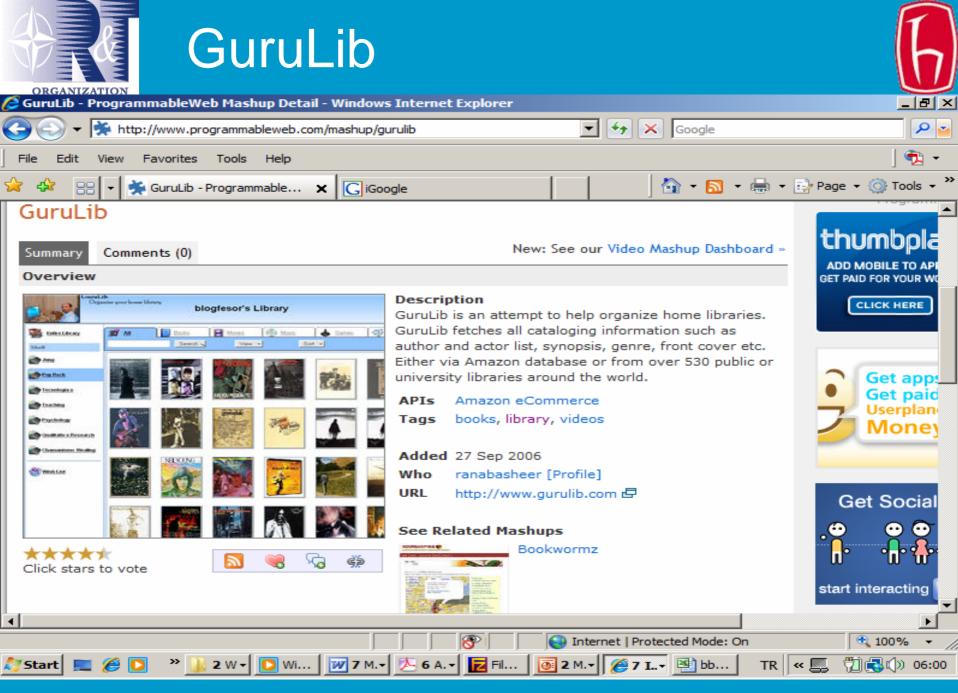

| € 100% - //                               |
| 🍠 Start 📃 🏉 🚺 👋 🔐 2 W 🛛 🖸 Wi 🕅 7 M.•                                                                                                                                                                                                                                                                                                                                             | 🔁 6 A. 🛛 🔁 Fil 📴 2 M. 🖌 🌽 7 I 🖷 bb TR 🔍                                                                                                                                                  | « 🌉  搅 🔂 🕼 05:58                          |











http://blog.programmableweb.com/2008/04/29/semantic-search-the-us-library-of-congress/

| Edit View Favorites Tools Help                      |                                                                         |                       |     |
|-----------------------------------------------------|-------------------------------------------------------------------------|-----------------------|-----|
| Back 🝷 🐑 👻 🛃 🏠 🔎 Search 🕚                           | 🔆 Favorites 🚱 🔗 - 🌺 🔯 - 🔜 📧 🥸 🚳                                         |                       |     |
| ss 🗃 http://worldcat.org/oclc/50812281?tab=holdings |                                                                         | 🖌 🄁 Co                | Lir |
| gle <u>G</u> -                                      | 🔽 Go 🗄