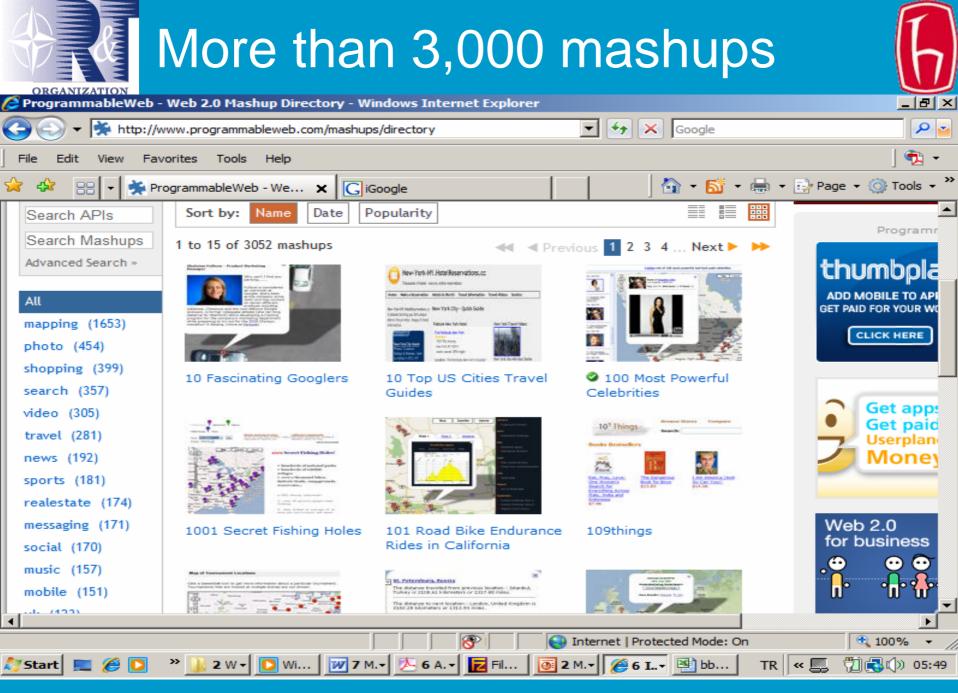

hael<br>D.<br>Cooper            | 1996        | bilgi<br>sistemleri<br>tasarimi | ****                                                                            | 1           |                    |
|                                                                 | Digital libraries                                                                           | William Y.<br>Arms                 | 2000        |                                 | $\dot{}\dot{}\dot{}\dot{}\dot{}\dot{}\dot{}\dot{}\dot{}\dot{}$                  | Ś           | ¥ 🚍 🖉 🗙            |

elektronik

ନ

Fi....

k Dt Dphaneler

0 2 1

2 V-

»

e

•

Done

灯 Start

Digital libraries [e-book] William Y. 2000

w...

Arms

7 7

Ø

🔍 100%

📆 🔂 🕼 04:45

40

2

TR 🔍 🌉

Internet | Protected Mode: On

🔍 C...

🖾 ) b....

🦰 8 1-





IMC Meeting, 28-30 May 2008, La Spezia, Italy

| A Mashups                                                                                                                                                                                                                                                                                                                                                                        | for libraries                                                                                                                                                                            | B                                         |
|--------------------------------------------------------------------------------------------------------------------------------------------------