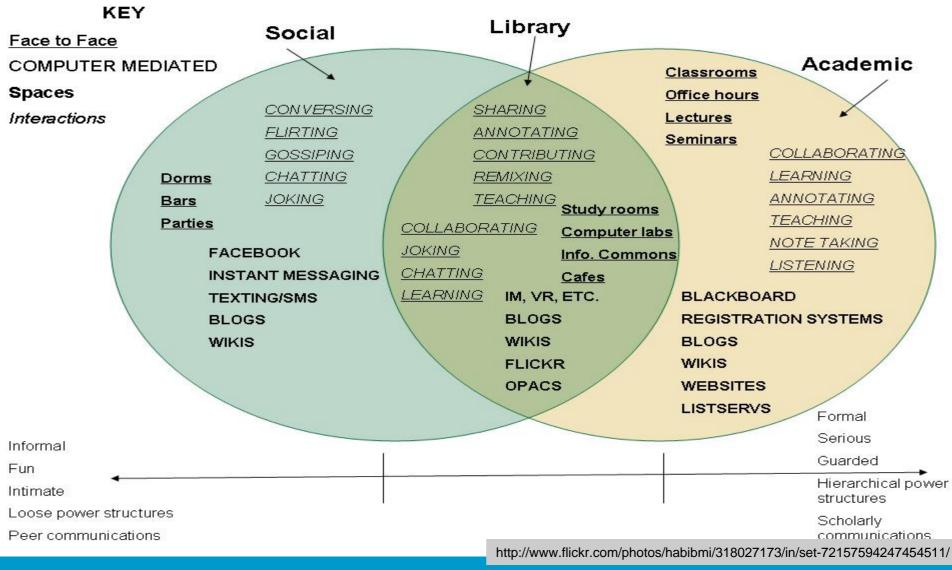

| [] (1) 07:16            |











- Modernized form of library service that reflects a transition within the library world in the way that services are delivered to users.
- Includes online services such as the use of OPAC systems and an increased flow of information from the user back to the library.
- Library 2.0 also attempts to harness the library user in the design and implementation of library services by encouraging feedback and participation.
- The Library 2.0 model for service will replace traditional, one-directional service offerings that have characterized libraries for centuries.



### Library 2.0



#### LIBRARY 2.0 MEME MAP



Source: http://www.flickr.com/photos/42538191@N00/113222147/



#### Academic Library 2.0 Concept Model







### Web 2.0 in Library 2.0

- Diffusion
- Concentration







- covers a range of tools and techniques which create richer connectivity between people, applications and data;
- support writers as well as readers;

Diffusion

- provide richer presentation environments.
- blogs and wikis; RSS; social networking; crowdsourcing of content; websites made programmable through web services and simple APIs; simple service composition environments; Ajax, flex, silverlight; and so on.
- Much of the library discussion of Web 2.0 is about 'diffusion', about a set of techniques for richer interaction. It is appropriate that libraries should offer an experience that is continuous with how people experience the web.





- Involves major gravitational hubs (google, amazon, flickr, facebook, property