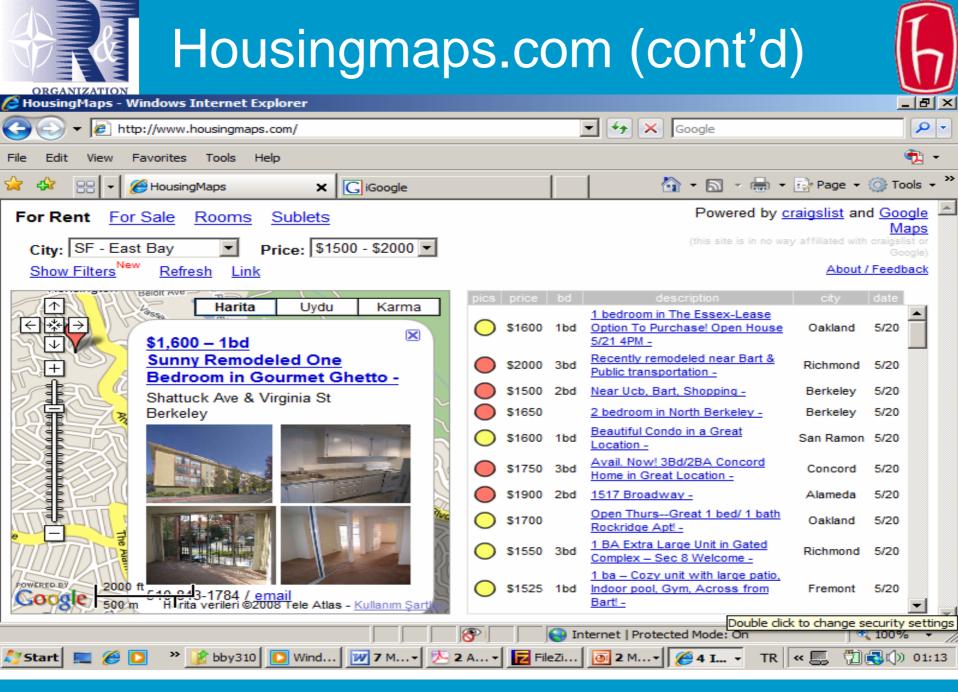

## Housingmaps.com

\_ 8 × HousingMaps - Windows Internet Explorer -44 × Google Q http://www.housingmaps.com/ e Edit **Eavorites** Tools Help View \* <del>دي</del> 88 HousingMaps G iGoogle 1 Page Fools × Powered by craigslist and Google For Rent For Sale Rooms Sublets Maps Price: \$1500 - \$2000 -City: SF - East Bay Show Filters About / Feedback Refresh Link  $\Delta$ Harita Uydu Karma 1 bedroom in The Essex-Lease ← 🔆  $\rightarrow$ C) Center \$1600 1bd Option To Purchase! Open House 5/20 Oakland 5/21 4PM -Recently remodeled near Bart & \$2000 3bd Richmond 5/20 +Public transportation -\$1500 2bd Near Ucb, Bart, Shopping -Berkeley 5/20 \$1650 2 bedroom in North Berkeley -Berkeley 5/20 Beautiful Condo in a Great \$1600 1bd San Ramon 5/20 Location -0000 Avail. Now! 3Bd/2BA Concord \$1750 3bd 5/20Concord Ohlone Park Home in Great Location -Berkeley University Ave \$1900 2bd 1517 Broadway -Alameda 5/20Open Thurs--Great 1 bed/ 1 bath \$1700 Oakland 5/20 Rockridge Apt! -Armstrong Bancroft Way <u> 약</u> == 1 BA Extra Large Unit in Gated University \$1550 3bd Richmond 5/20 Durant Ave Complex - Sec 8 Welcome ento 1 ba – Cozy unit with large patio, Haste St POWERED BY 2000 ft \$1525 1bd Indoor pool, Gym, Across from Fremont 5/20 Bart! -H Fita verileri ©2008 500 m P 😜 Internet | Protected Mode: On 🔍 100% 📆 🛃 🕼 01:12 👿 7 M... - 🏷 2 A... - 🔁 FileZi... 💽 2 M... - 🌈 4 I... -Start bby310 🖸 Wind... TR | « 💻