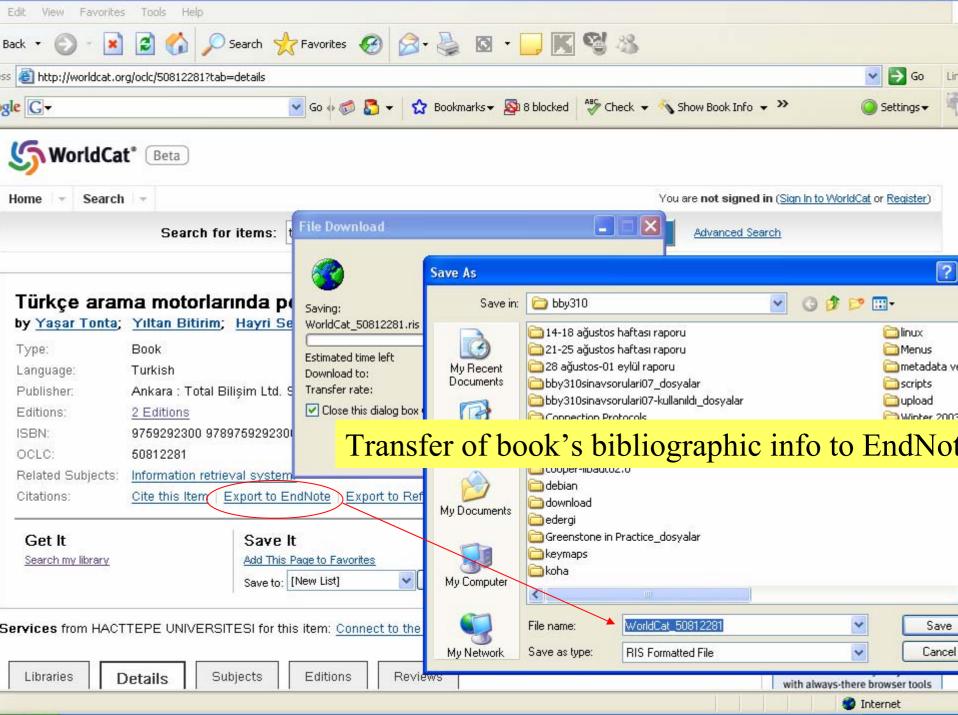

| by <u>Yaşar Tonta</u> ;            | <u>Yıltan Bitirim;</u> <u>Hayri Sever</u>                                                                                                                                                                                                         |
|------------------------------------|---------------------------------------------------------------------------------------------------------------------------------------------------------------------------------------------------------------------------------------------------|
| Туре:                              | Book                                                                                                                                                                                                                                              |
| Language:                          | Turkish                                                                                                                                                                                                                                           |
| Publisher:                         | Ankara : Total Bilişim Ltd. Sti., 2002.                                                                                                                                                                                                           |
| Editions:                          | 2 Editions                                                                                                                                                                                                                                        |
| ISBN:                              | 9759292300 9789759292300                                                                                                                                                                                                                          |
| OCLC:                              | 50812281                                                                                                                                                                                                                                          |
| Related Subjects:                  | Information retrieval system.                                                                                                                                                                                                                     |
| Citations:                         | Cite this Item   Export to EndNote   Export to RefWorks                                                                                                                                                                                           |
| <b>Get It</b><br>Search my library | Save It       Add This Page to Favorites         Save to: [New List]       Save to: [New List]                                                                                                                                                    |
| Services from HACT                 | TTEPE UNIVERSITESI for this item:       Connect to the catalog at Hacettepe University Libraries   OCLC FirstSearch         Details       Subjects       Editions         Reviews       Find in a Library anytime with always-there browser tools |
| ne                                 | 🥑 Internet                                                                                                                                                                                                                                        |