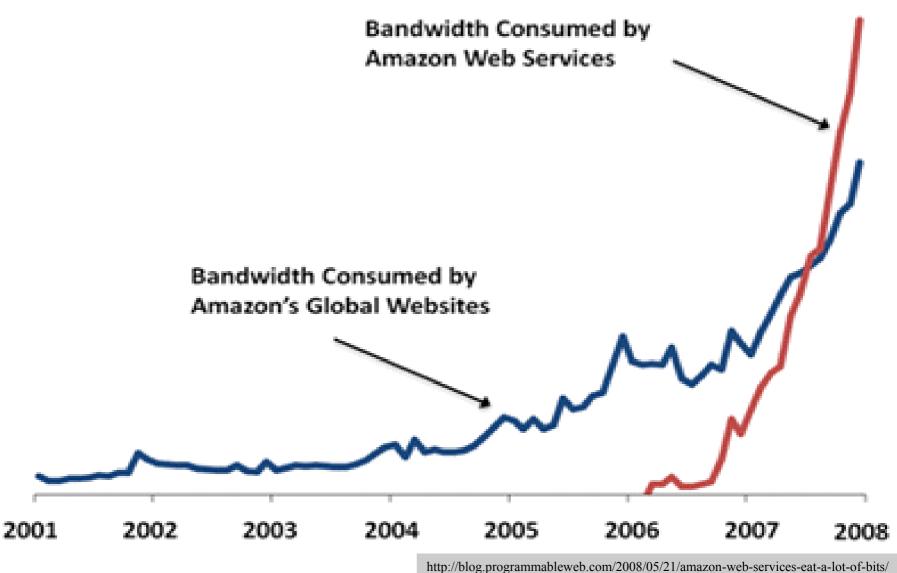

|                          | mazon.com Web services are                                                                                      |                         |
|--------------------------|-----------------------------------------------------------------------------------------------------------------|-------------------------|
| ORGANIZATION DE          | ecoming more popular than ever                                                                                  | r b                     |
| services Eat a 🖉         | Lot of Bits - Windows Internet Explorer                                                                         | _ 8 ×                   |
| 😋 💽 👻 🔆 http://blog.prog | rammableweb.com/2008/05/21/amazon-web-services-eat-a-lot 💌 🐓 🗙 rest api                                         | <b>₽</b> -              |
| File Edit View Favorites | Tools Help                                                                                                      | ] 🔁 🗸                   |
| 😪 🎄 🎽 Amazon Web Servio  | ces Eat a Lot of Bits 🛛 🚽 🖶 🔹 📑                                                                                 | 🌶 Page 👻 🎯 Tools 👻 🂙    |
|                          |                                                                                                                 | <u>^</u>                |
| · ·                      |                                                                                                                 |                         |
| Home News Ma             | shups APIs Verticals How-To Contests Members                                                                    |                         |
| Blog Home Recent Popu    | ular All Time Popular Featured Articles Best Mashups                                                            |                         |
|                          |                                                                                                                 |                         |
| Subscribe                | Featured Items                                                                                                  | 0                       |
| News Blog                | See Mashup         See top 100         Browse Mashup of<br>the Day winners         APIs ranked by<br>popularity | Web 2.0<br>for business |
| New Mashups              | « Google Health API Released                                                                                    |                         |
| New APIs                 |                                                                                                                 |                         |
| Subscribe by Email       | Amazon Web Services Eat a Lot of Bits                                                                           |                         |
|                          | John Musser, May 21st, 2008 🔛 Comments (0)                                                                      | start interacting       |
| Subscribe                | Amazon made headlines back in January when they                                                                 |                         |
|                          | announced that their Amazon Web Services APIs like                                                              | BT                      |
| View News by             | S3 and EC2 consumed more bandwidth than their own webservices™                                                  | Wab 21 CCL              |
| Category                 | global web sites. Well, now over in an interesting, short                                                       | Web21CSE                |
| Adobe (1)                | post at the AWS blog, Amazon's Jeff Barr posted the following chart used by                                     | web21c.bt.cc            |
| Amazon (37)              | CEO Jeff Bezos that clearly highlights this impact.                                                             | webzic.bt.ct            |
| 4 (12)                   |                                                                                                                 | ►<br>►                  |
|                          | Internet   Protected Mode: On                                                                                   | • 100% •                |
| 🥂 Start 📃 🏉 🚺 🔹 ル        | 2 W • 🖸 Wi 📝 7 M.• 🏷 3 A. • 🔀 Fil 💽 2 M.• 🧭 6 I• 🖄 bb TR «                                                      | [] (1) 07:16            |