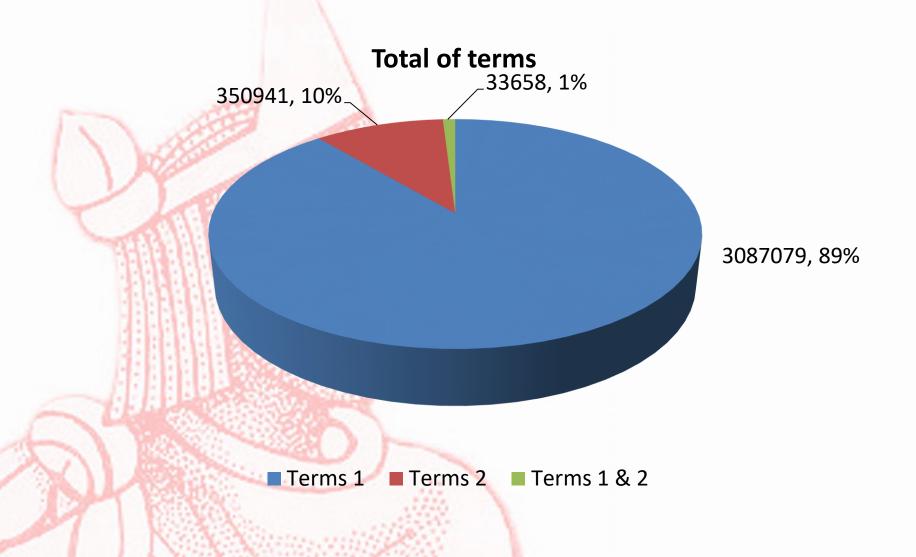

## **Analysis results from Google Scholar**

|                        | The Property of the Control of the C |  |  |  |
|------------------------|--------------------------------------------------------------------------------------------------------------------------------------------------------------------------------------------------------------------------------------------------------------------------------------------------------------------------------------------------------------------------------------------------------------------------------------------------------------------------------------------------------------------------------------------------------------------------------------------------------------------------------------------------------------------------------------------------------------------------------------------------------------------------------------------------------------------------------------------------------------------------------------------------------------------------------------------------------------------------------------------------------------------------------------------------------------------------------------------------------------------------------------------------------------------------------------------------------------------------------------------------------------------------------------------------------------------------------------------------------------------------------------------------------------------------------------------------------------------------------------------------------------------------------------------------------------------------------------------------------------------------------------------------------------------------------------------------------------------------------------------------------------------------------------------------------------------------------------------------------------------------------------------------------------------------------------------------------------------------------------------------------------------------------------------------------------------------------------------------------------------------------|--|--|--|
|                        | Term1                                                                                                                                                                                                                                                                                                                                                                                                                                                                                                                                                                                                                                                                                                                                                                                                                                                                                                                                                                                                                                                                                                                                                                                                                                                                                                                                                                                                                                                                                                                                                                                                                                                                                                                                                                                                                                                                                                                                                                                                                                                                                                                          |  |  |  |
| Phenomenon under study |                                                                                                                                                                                                                                                                                                                                                                                                                                                                                                                                                                                                                                                                                                                                                                                                                                                                                                                                                                                                                                                                                                                                                                                                                                                                                                                                                                                                                                                                                                                                                                                                                                                                                                                                                                                                                                                                                                                                                                                                                                                                                                                                |  |  |  |
|                        | <u>57 000</u>                                                                                                                                                                                                                                                                                                                                                                                                                                                                                                                                                                                                                                                                                                                                                                                                                                                                                                                                                                                                                                                                                                                                                                                                                                                                                                                                                                                                                                                                                                                                                                                                                                                                                                                                                                                                                                                                                                                                                                                                                                                                                                                  |  |  |  |
|                        | 2,740,000                                                                                                                                                                                                                                                                                                                                                                                                                                                                                                                                                                                                                                                                                                                                                                                                                                                                                                                                                                                                                                                                                                                                                                                                                                                                                                                                                                                                                                                                                                                                                                                                                                                                                                                                                                                                                                                                                                                                                                                                                                                                                                                      |  |  |  |
|                        | 7,790                                                                                                                                                                                                                                                                                                                                                                                                                                                                                                                                                                                                                                                                                                                                                                                                                                                                                                                                                                                                                                                                                                                                                                                                                                                                                                                                                                                                                                                                                                                                                                                                                                                                                                                                                                                                                                                                                                                                                                                                                                                                                                                          |  |  |  |
|                        | 6,050                                                                                                                                                                                                                                                                                                                                                                                                                                                                                                                                                                                                                                                                                                                                                                                                                                                                                                                                                                                                                                                                                                                                                                                                                                                                                                                                                                                                                                                                                                                                                                                                                                                                                                                                                                                                                                                                                                                                                                                                                                                                                                                          |  |  |  |
|                        | 251,000                                                                                                                                                                                                                                                                                                                                                                                                                                                                                                                                                                                                                                                                                                                                                                                                                                                                                                                                                                                                                                                                                                                                                                                                                                                                                                                                                                                                                                                                                                                                                                                                                                                                                                                                                                                                                                                                                                                                                                                                                                                                                                                        |  |  |  |
|                        | 19,000                                                                                                                                                                                                                                                                                                                                                                                                                                                                                                                                                                                                                                                                                                                                                                                                                                                                                                                                                                                                                                                                                                                                                                                                                                                                                                                                                                                                                                                                                                                                                                                                                                                                                                                                                                                                                                                                                                                                                                                                                                                                                                                         |  |  |  |
|                        | 549                                                                                                                                                                                                                                                                                                                                                                                                                                                                                                                                                                                                                                                                                                                                                                                                                                                                                                                                                                                                                                                                                                                                                                                                                                                                                                                                                                                                                                                                                                                                                                                                                                                                                                                                                                                                                                                                                                                                                                                                                                                                                                                            |  |  |  |
| 1                      | TOTAL: 3087079                                                                                                                                                                                                                                                                                                                                                                                                                                                                                                                                                                                                                                                                                                                                                                                                                                                                                                                                                                                                                                                                                                                                                                                                                                                                                                                                                                                                                                                                                                                                                                                                                                                                                                                                                                                                                                                                                                                                                                                                                                                                                                                 |  |  |  |

| Term 2<br>Instrument |         |  |  |  |
|----------------------|---------|--|--|--|
|                      | 1       |  |  |  |
|                      | 17,200  |  |  |  |
|                      | 75,800  |  |  |  |
|                      | 34,700  |  |  |  |
|                      | 5,040   |  |  |  |
|                      | 124,000 |  |  |  |
|                      | 36,300  |  |  |  |
| TOTAL:               | 350941  |  |  |  |

## Analysis results by using a research sentence in Google Scholar

| PRODUCTION AND ADDRESS AND ADD |                        |            |             |  |  |
|--------------------------------------------------------------------------------------------------------------------------------------------------------------------------------------------------------------------------------------------------------------------------------------------------------------------------------------------------------------------------------------------------------------------------------------------------------------------------------------------------------------------------------------------------------------------------------------------------------------------------------------------------------------------------------------------------------------------------------------------------------------------------------------------------------------------------------------------------------------------------------------------------------------------------------------------------------------------------------------------------------------------------------------------------------------------------------------------------------------------------------------------------------------------------------------------------------------------------------------------------------------------------------------------------------------------------------------------------------------------------------------------------------------------------------------------------------------------------------------------------------------------------------------------------------------------------------------------------------------------------------------------------------------------------------------------------------------------------------------------------------------------------------------------------------------------------------------------------------------------------------------------------------------------------------------------------------------------------------------------------------------------------------------------------------------------------------------------------------------------------------|------------------------|------------|-------------|--|--|
| Sentences                                                                                                                                                                                                                                                                                                                                                                                                                                                                                                                                                                                                                                                                                                                                                                                                                                                                                                                                                                                                                                                                                                                                                                                                                                                                                                                                                                                                                                                                                                                                                                                                                                                                                                                                                                                                                                                                                                                                                                                                                                                                                                                      | Term1                  | Term 2     | Terms 1 & 2 |  |  |
|                                                                                                                                                                                                                                                                                                                                                                                                                                                                                                                                                                                                                                                                                                                                                                                                                                                                                                                                                                                                                                                                                                                                                                                                                                                                                                                                                                                                                                                                                                                                                                                                                                                                                                                                                                                                                                                                                                                                                                                                                                                                                                                                | Phenomenon under study | Instrument |             |  |  |
| 1                                                                                                                                                                                                                                                                                                                                                                                                                                                                                                                                                                                                                                                                                                                                                                                                                                                                                                                                                                                                                                                                                                                                                                                                                                                                                                                                                                                                                                                                                                                                                                                                                                                                                                                                                                                                                                                                                                                                                                                                                                                                                                                              | <u>57 000</u>          | 1          | 10,300      |  |  |
| 2                                                                                                                                                                                                                                                                                                                                                                                                                                                                                                                                                                                                                                                                                                                                                                                                                                                                                                                                                                                                                                                                                                                                                                                                                                                                                                                                                                                                                                                                                                                                                                                                                                                                                                                                                                                                                                                                                                                                                                                                                                                                                                                              | 2,740,000              | 17,200     | 9,880       |  |  |
| 3                                                                                                                                                                                                                                                                                                                                                                                                                                                                                                                                                                                                                                                                                                                                                                                                                                                                                                                                                                                                                                                                                                                                                                                                                                                                                                                                                                                                                                                                                                                                                                                                                                                                                                                                                                                                                                                                                                                                                                                                                                                                                                                              | 7,790                  | 75,800     | 189         |  |  |
| 4                                                                                                                                                                                                                                                                                                                                                                                                                                                                                                                                                                                                                                                                                                                                                                                                                                                                                                                                                                                                                                                                                                                                                                                                                                                                                                                                                                                                                                                                                                                                                                                                                                                                                                                                                                                                                                                                                                                                                                                                                                                                                                                              | 6,050                  | 34,700     | 767         |  |  |
| 5                                                                                                                                                                                                                                                                                                                                                                                                                                                                                                                                                                                                                                                                                                                                                                                                                                                                                                                                                                                                                                                                                                                                                                                                                                                                                                                                                                                                                                                                                                                                                                                                                                                                                                                                                                                                                                                                                                                                                                                                                                                                                                                              | 251,000                | 5,040      | 4,890       |  |  |
| 6                                                                                                                                                                                                                                                                                                                                                                                                                                                                                                                                                                                                                                                                                                                                                                                                                                                                                                                                                                                                                                                                                                                                                                                                                                                                                                                                                                                                                                                                                                                                                                                                                                                                                                                                                                                                                                                                                                                                                                                                                                                                                                                              | 19,000                 | 124,000    | 7,320       |  |  |
| 7                                                                                                                                                                                                                                                                                                                                                                                                                                                                                                                                                                                                                                                                                                                                                                                                                                                                                                                                                                                                                                                                                                                                                                                                                                                                                                                                                                                                                                                                                                                                                                                                                                                                                                                                                                                                                                                                                                                                                                                                                                                                                                                              | 549                    | 36,300     | 0           |  |  |
| Total                                                                                                                                                                                                                                                                                                                                                                                                                                                                                                                                                                                                                                                                                                                                                                                                                                                                                                                                                                                                                                                                                                                                                                                                                                                                                                                                                                                                                                                                                                                                                                                                                                                                                                                                                                                                                                                                                                                                                                                                                                                                                                                          | 3087079                | 350941     | 33658       |  |  |