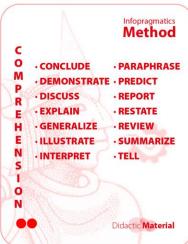

#### Verbs: 6 cards

Bloom's taxonomy verbs offers a quick reference and a great lexical availability to Spanish speakers.