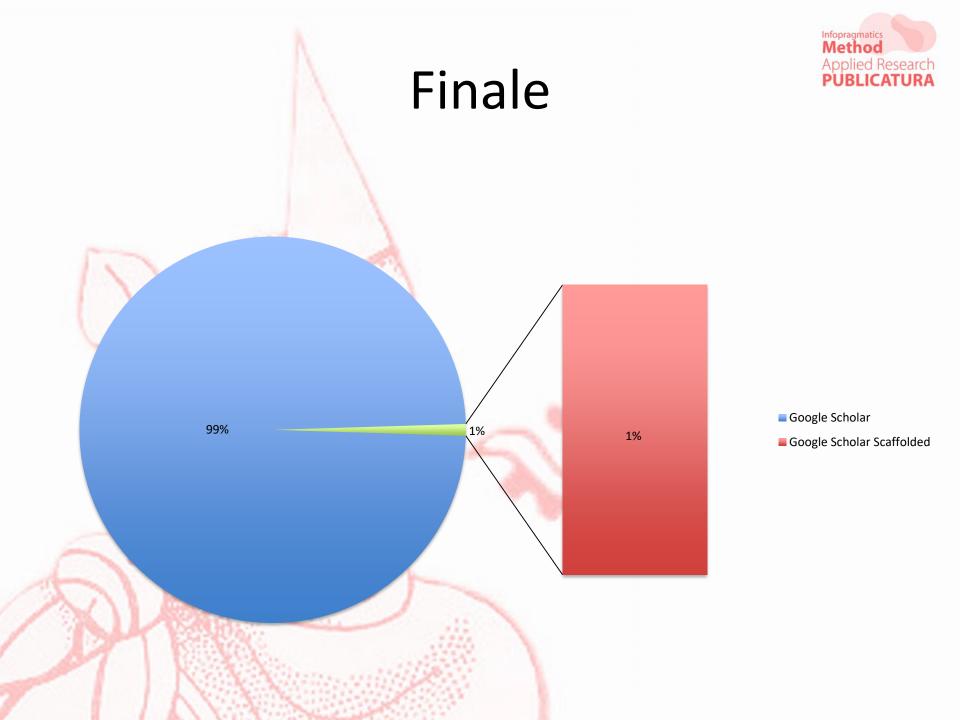

#### Conclusions

 Based on the previos evidence, it is clear to affirm that this set of training cards offers a practical via to scaffold Google:

| Tern   | ns 1 and 2 searched separatedly | Terms 1 and 2 included in a research sentence |
|--------|---------------------------------|-----------------------------------------------|
|        | 3087079                         | Phenomenon under study                        |
|        | 350941                          | Instrument                                    |
| Total: | 3,438,020                       | 33,658                                        |