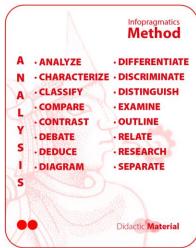

#### Verbs: 6 cards

Bloom's taxonomy verbs offers a quick reference and a great lexical availability to Spanish speakers.