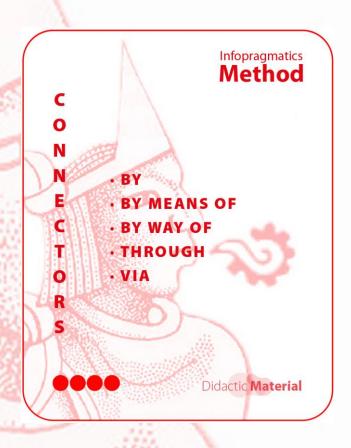

#### Cards characterization

Purpose2 cards

Verbs6 cards

Direct Object 1 card

Connector 1 card

Instrument 1 card

#### Connectors: 1 card

This card sets the way to instruments.