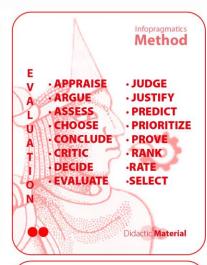

#### Verbs: 6 cards

Bloom's taxonomy verbs offers a quick reference and a great lexical availability to Spanish speakers.