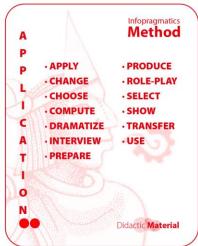

#### Verbs: 6 cards

Bloom's taxonomy verbs offers a quick reference and a great lexical availability to Spanish speakers.