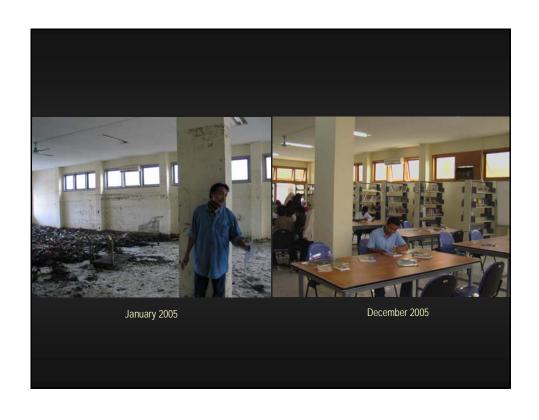

# Library and information center damages

- Manpower
- Building
- Collection
- Equipment
- Mobile libraries

# Information center Aceh Documentation and Information Center (PDIA)

The **Ali Hasyimi Library** collection now becomes important an source of Aceh history and heritage, primarily because the Aceh Documentation and Information Center (PDIA) which housed a large collection of manuscript has been completely defunct