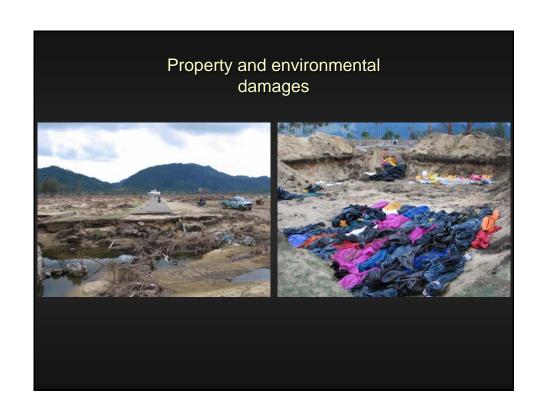

# Library and information center damages

- Manpower
- Building
- Collection
- Equipment
- Mobile libraries