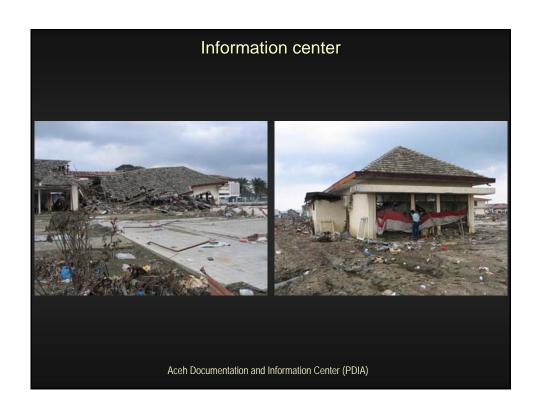

# Information center Aceh Documentation and Information Center (PDIA)

The **Ali Hasyimi Library** collection now becomes important an source of Aceh history and heritage, primarily because the Aceh Documentation and Information Center (PDIA) which housed a large collection of manuscript has been completely defunct