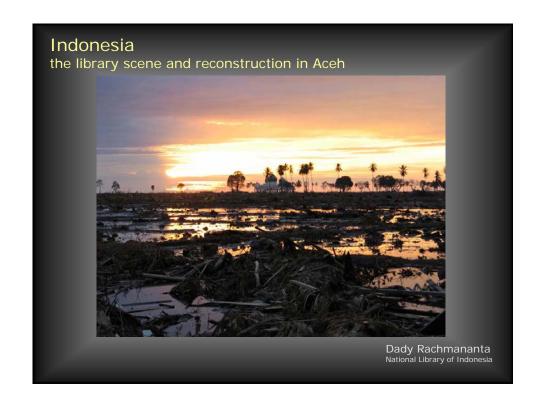

## アチェ州における図書館とドキュメ ントセンターの復興・再建計画

ダディ P. ラフマナンタ (インドネシア国立図書館長)

Rehabilitation and Reconstruction Plan for Libraries and Documentation Centers in the Province of Aceh

> Mr. Dady P. Rachmananta Director of the National Library of Indonesia