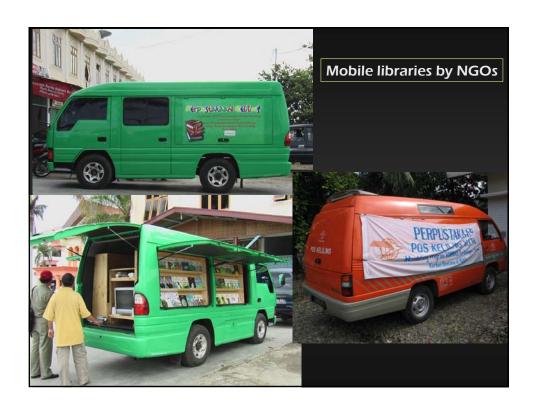

## Efforts being worked out

| Type of assistance                                                                       | Assisting agencies                                                                                                                                                                                                               |  |
|------------------------------------------------------------------------------------------|----------------------------------------------------------------------------------------------------------------------------------------------------------------------------------------------------------------------------------|--|
| Acquire reading materials and library equipments & furnitures                            | <ul> <li>National Library of Australia</li> <li>National Library Board (Singapore)</li> <li>Goethe Institute Jakarta</li> <li>National Library of Indonesia</li> <li>Library associations of Malaysia &amp; Singapore</li> </ul> |  |
| Mobile libraries                                                                         | <ul><li>National Library of Indonesia</li><li>Provincial government</li><li>NGOs</li></ul>                                                                                                                                       |  |
| Reconstruct and renovate physical structures and acquire library equipments & furnitures | - Sampoerna Corp.                                                                                                                                                                                                                |  |
| Restore and conserve land certificates                                                   | - JICA<br>- National Archives<br>- National Library of Indonesia                                                                                                                                                                 |  |
| Search and resque Aceh manuscripts                                                       | <ul> <li>National Library of Indonesia</li> <li>Nusantara Manuscript Society (Manassa)</li> <li>National Archives</li> <li>Foreign libraries</li> </ul>                                                                          |  |