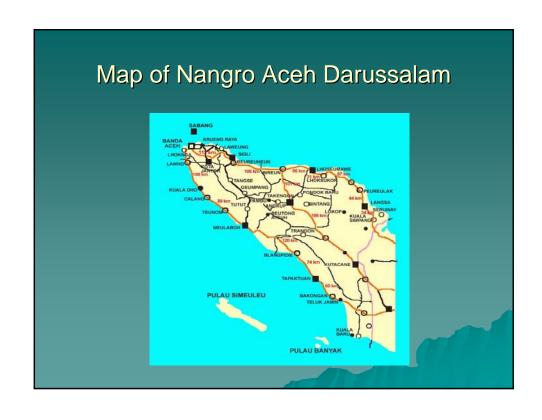

## アチェ州における図書館とドキュメ ントセンターの復興・再建計画

ダディ P. ラフマナンタ (インドネシア国立図書館長)

Rehabilitation and Reconstruction Plan for Libraries and Documentation Centers in the Province of Aceh

> Mr. Dady P. Rachmananta Director of the National Library of Indonesia