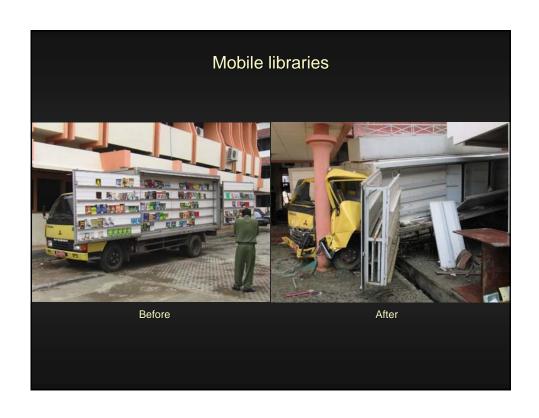

# Library and information center damages

- Manpower
- Building
- Collection
- Equipment
- Mobile libraries