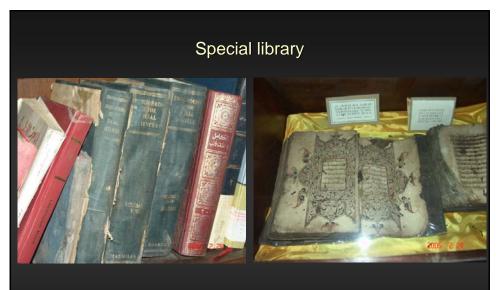

# Information center Aceh Documentation and Information Center (PDIA)

The **Ali Hasyimi Library** collection now becomes important an source of Aceh history and heritage, primarily because the Aceh Documentation and Information Center (PDIA) which housed a large collection of manuscript has been completely defunct