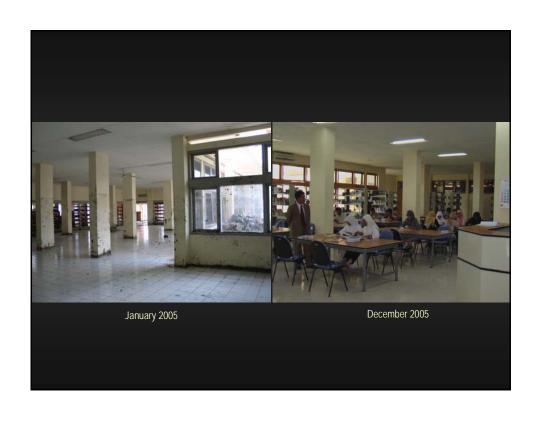

# Library and information center damages

- Manpower
- Building
- Collection
- Equipment
- Mobile libraries

# Information center Aceh Documentation and Information Center (PDIA)

The **Ali Hasyimi Library** collection now becomes important an source of Aceh history and heritage, primarily because the Aceh Documentation and Information Center (PDIA) which housed a large collection of manuscript has been completely defunct