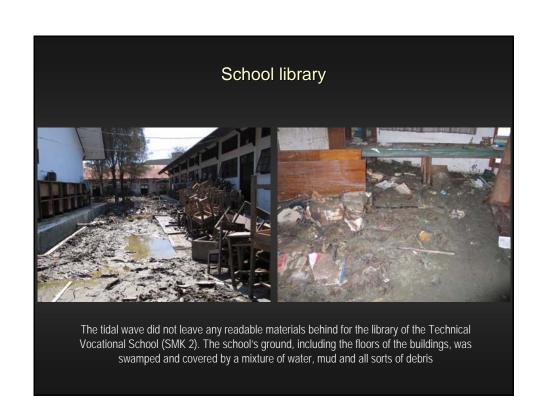

# Library and information center damages

- Manpower
- Building
- Collection
- Equipment
- Mobile libraries