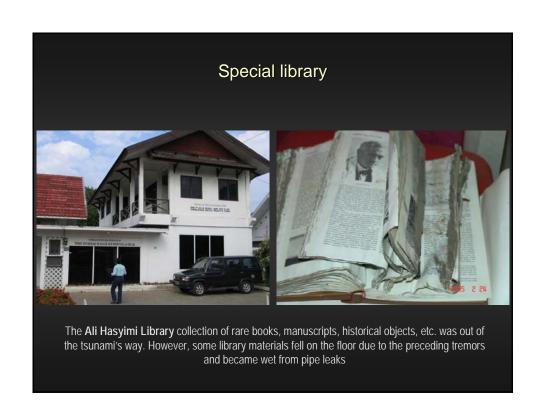

# Information center Aceh Documentation and Information Center (PDIA)

The **Ali Hasyimi Library** collection now becomes important an source of Aceh history and heritage, primarily because the Aceh Documentation and Information Center (PDIA) which housed a large collection of manuscript has been completely defunct