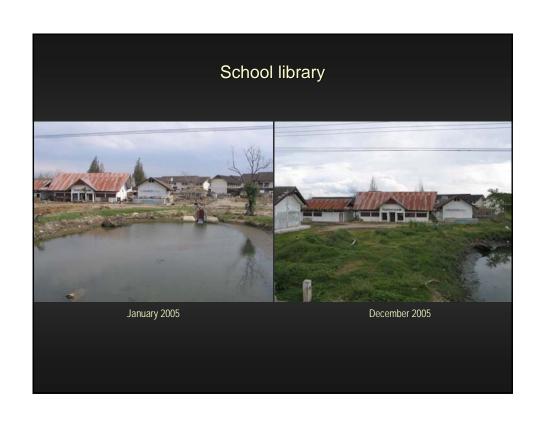

# Library and information center damages

- Manpower
- Building
- Collection
- Equipment
- Mobile libraries