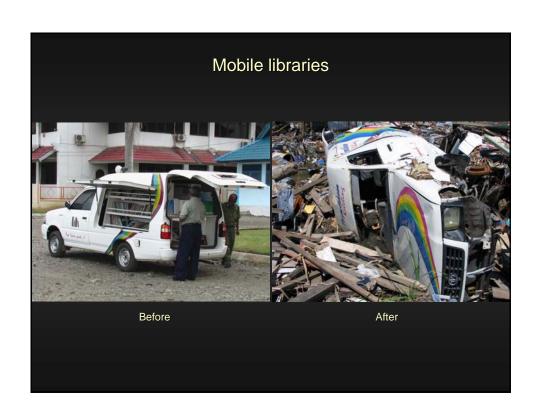

# Library and information center damages

- Manpower
- Building
- Collection
- Equipment
- Mobile libraries